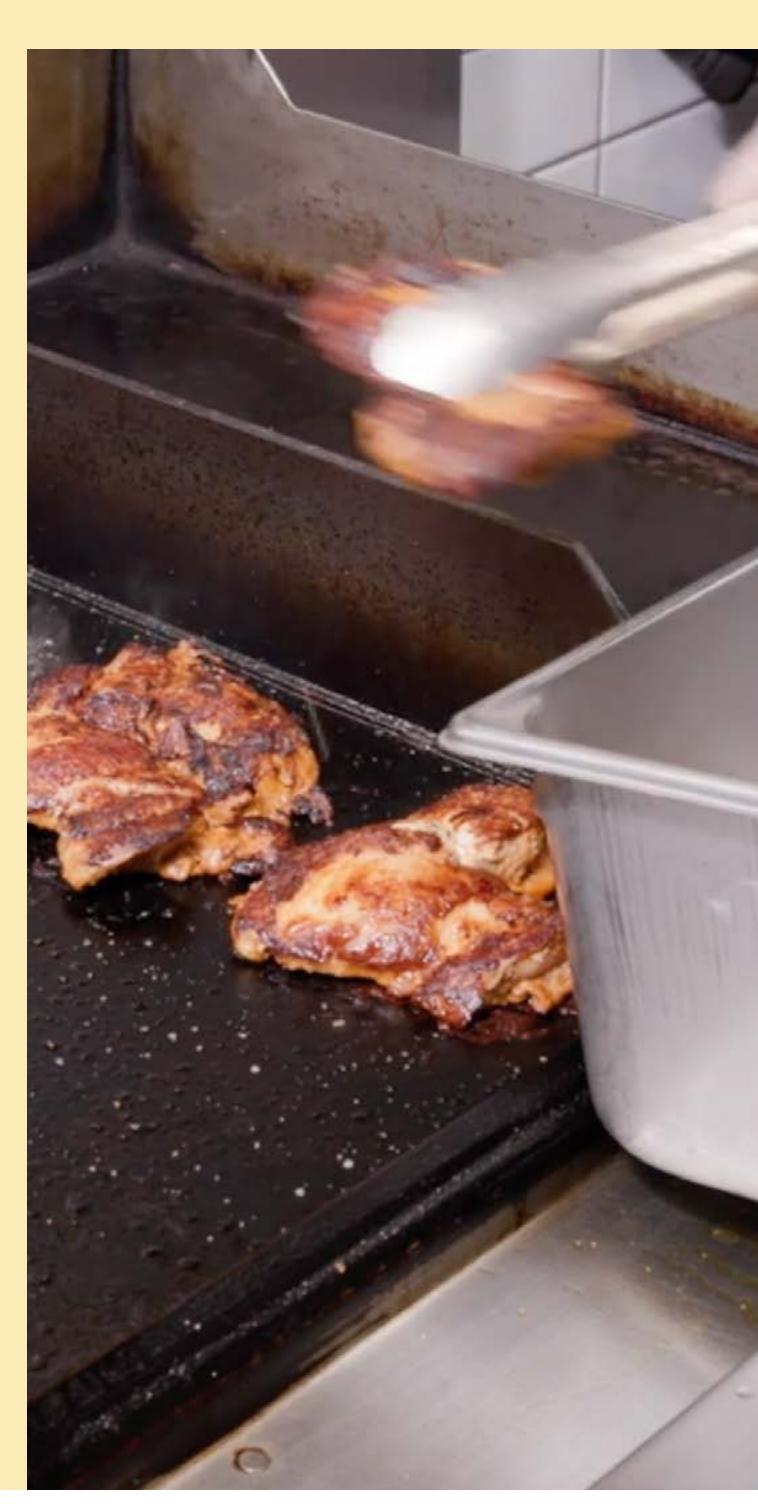

Immediately sprinkle chicken with a light, even layer of salt

Internal temp of chicken must be 165°F or above for 15 seconds

002.
RECIPE VIDEOS

**Details:** We create recipe videos that show the step by step process on how to execute the recipe card.