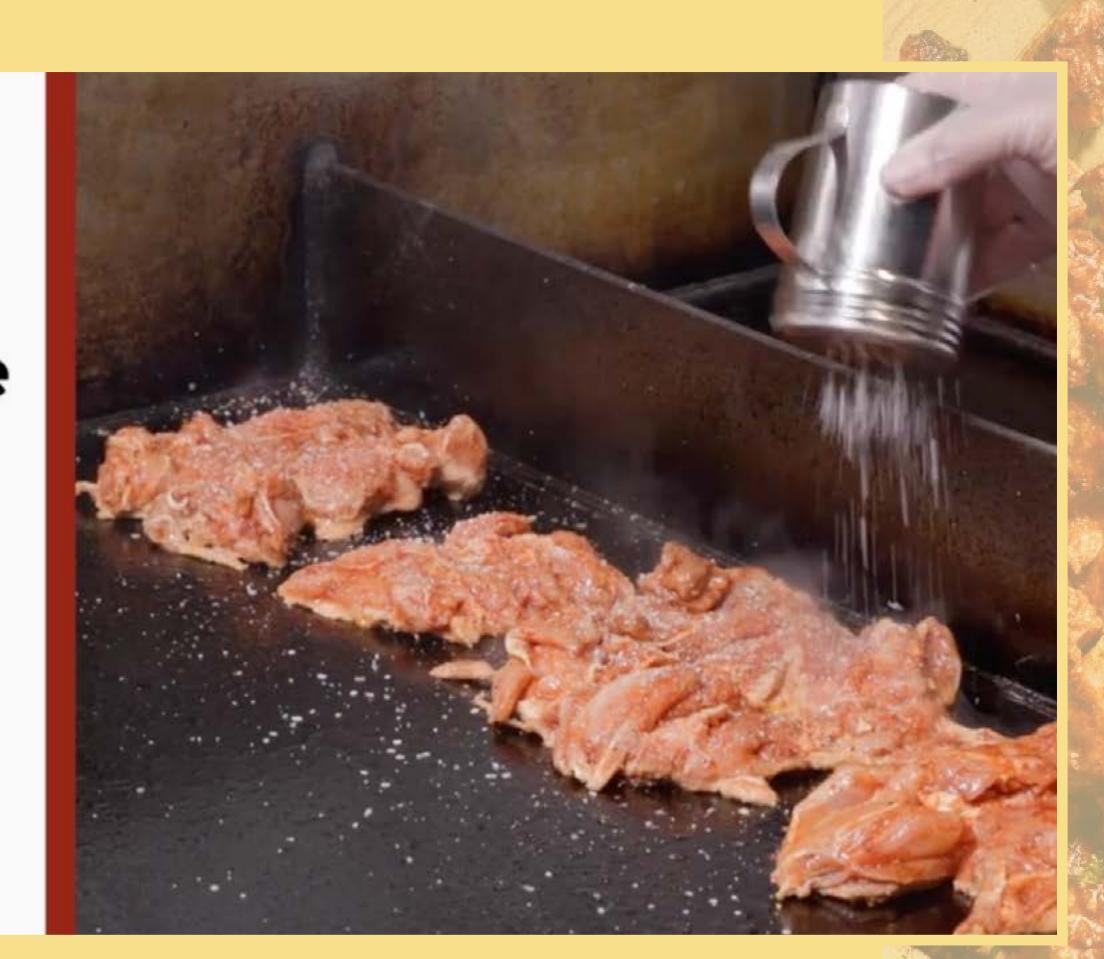

Immediately sprinkle chicken with a light, even layer of salt

Internal temp of chicken must be 165°F or above for 15 seconds

002.
RECIPE VIDEOS

**Details:** We create recipe videos that show the step by step process on how to execute the recipe card.