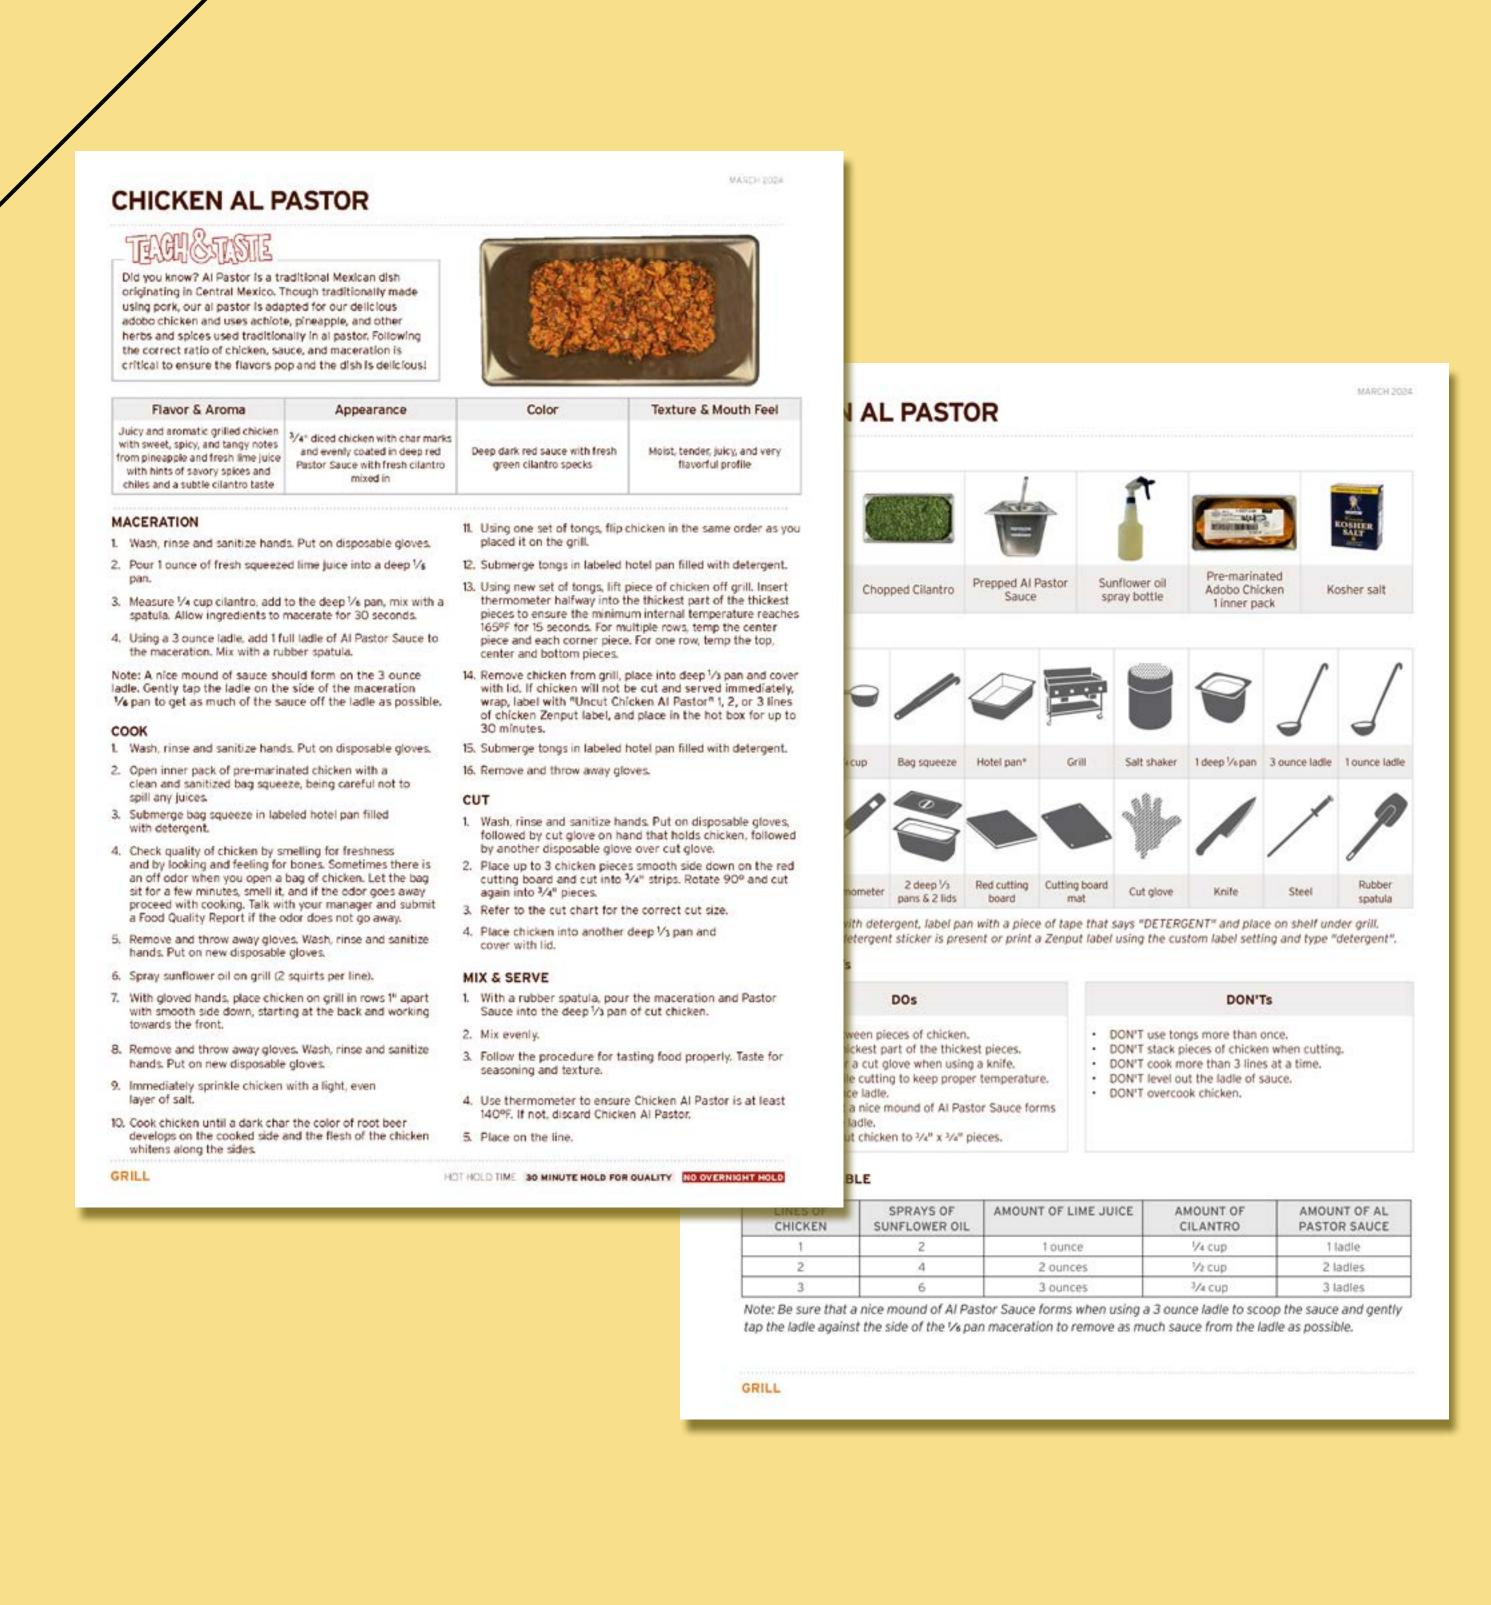

# 001. RECIPE CARDS

**Details:** Recipe cards for culinary team members are created and contain everything they need to know to deliver safe and exceptional food every time.

Material: Printed 4C + gloss UV two sides on 10mil synthetic

Immediately sprinkle chicken with a light, even layer of salt

Internal temp of chicken must be 165°F or above for 15 seconds

002.
RECIPE VIDEOS

**Details:** We create recipe videos that show the step by step process on how to execute the recipe card.