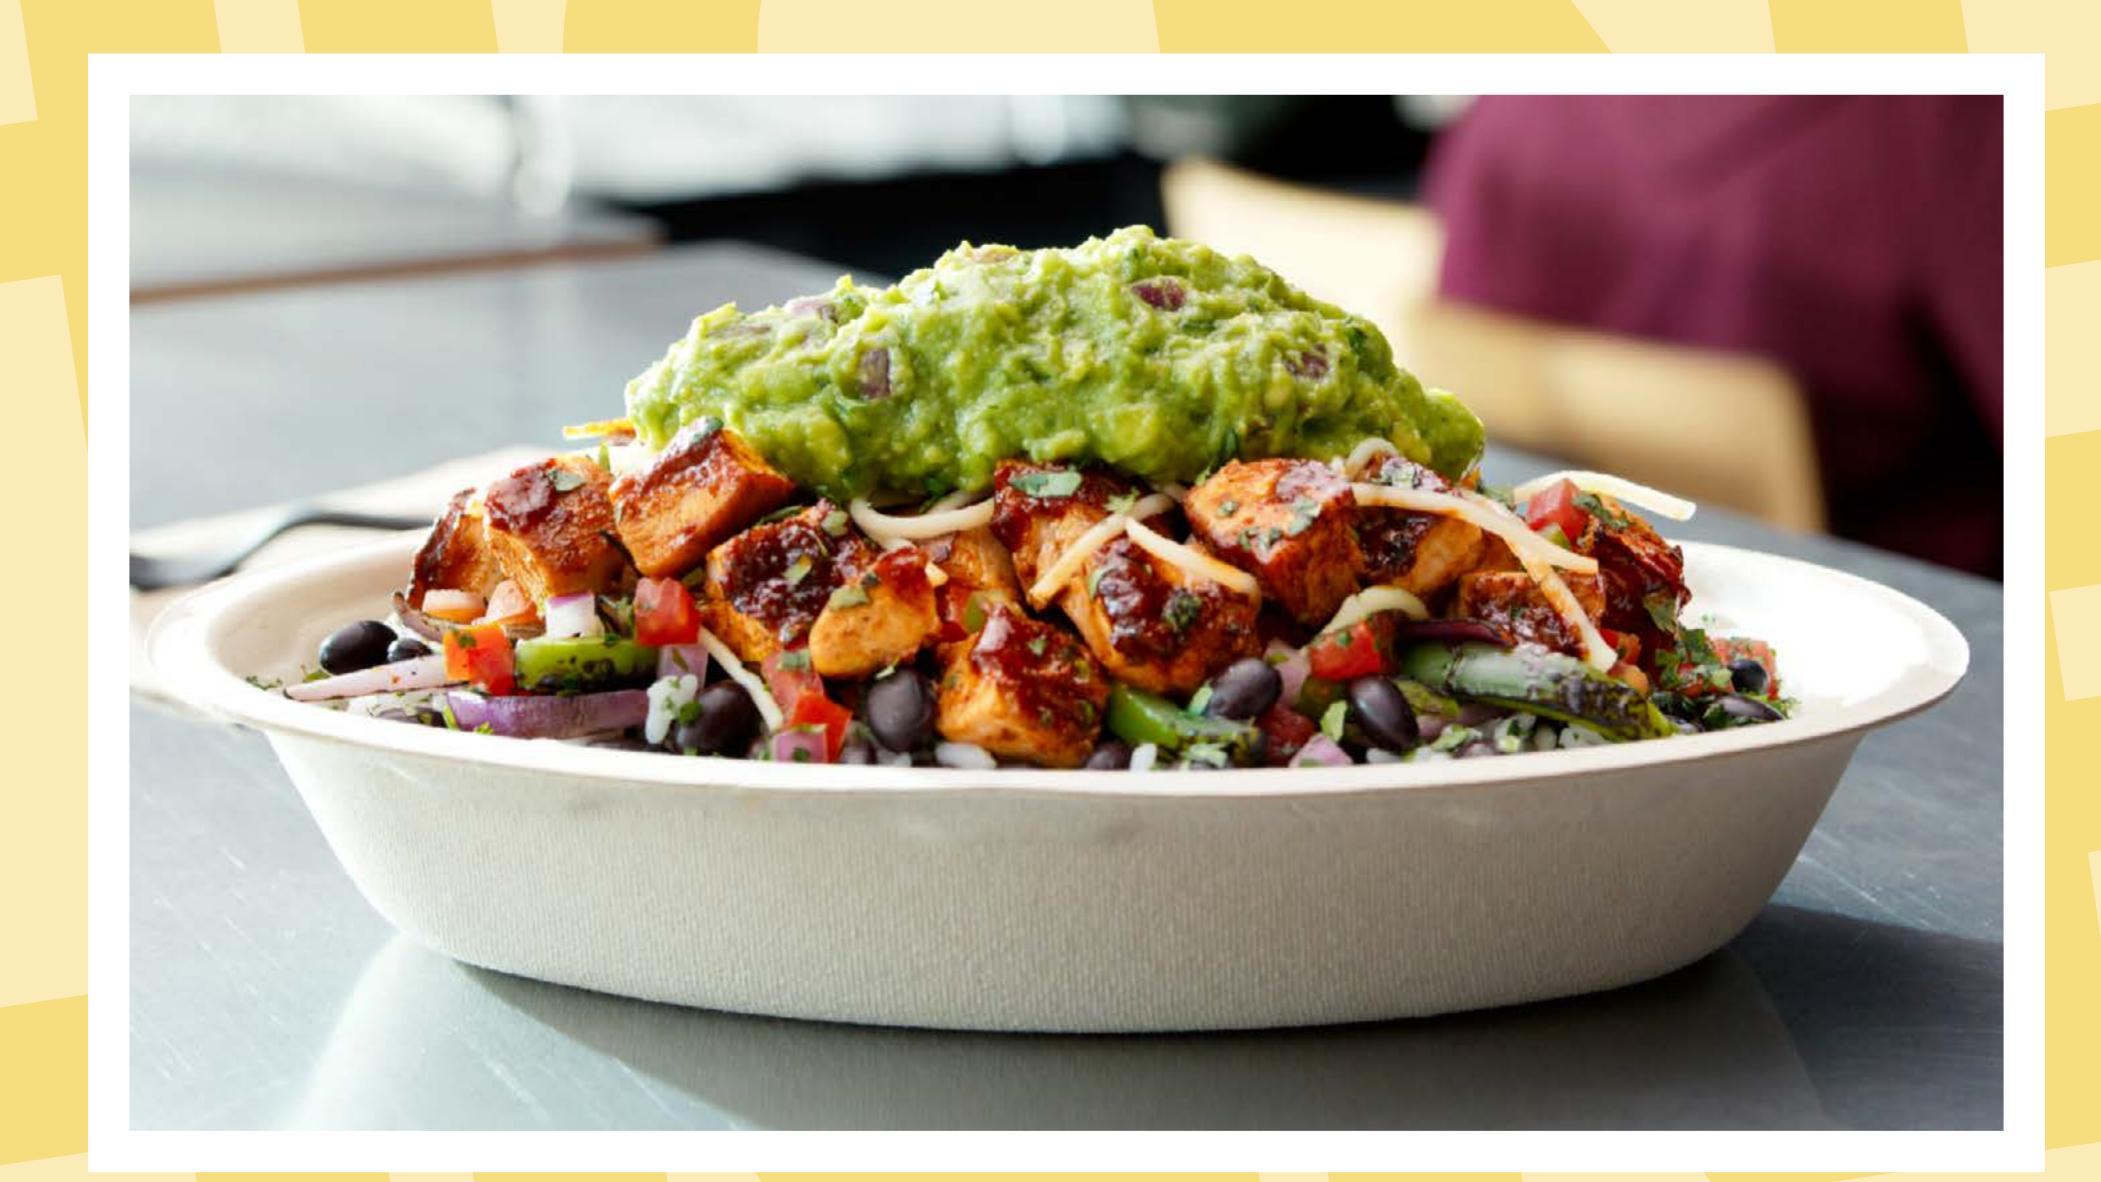

CHICKEN AL PASTOR

001.

# Overview

Get excited because Chicken al Pastor is back! Though traditionally made using pork, our Chicken Al Pastor is adapted for our delicious Adobo Chicken and uses achiote, pineapple, and other herbs and spices used traditionally in Al Pastor. It's the perfect blend of flavor and heat to delight our guests with. Don't worry, this mouthwatering new chicken option won't be replacing your current chicken. It will be another awesome protein choice for our guests.