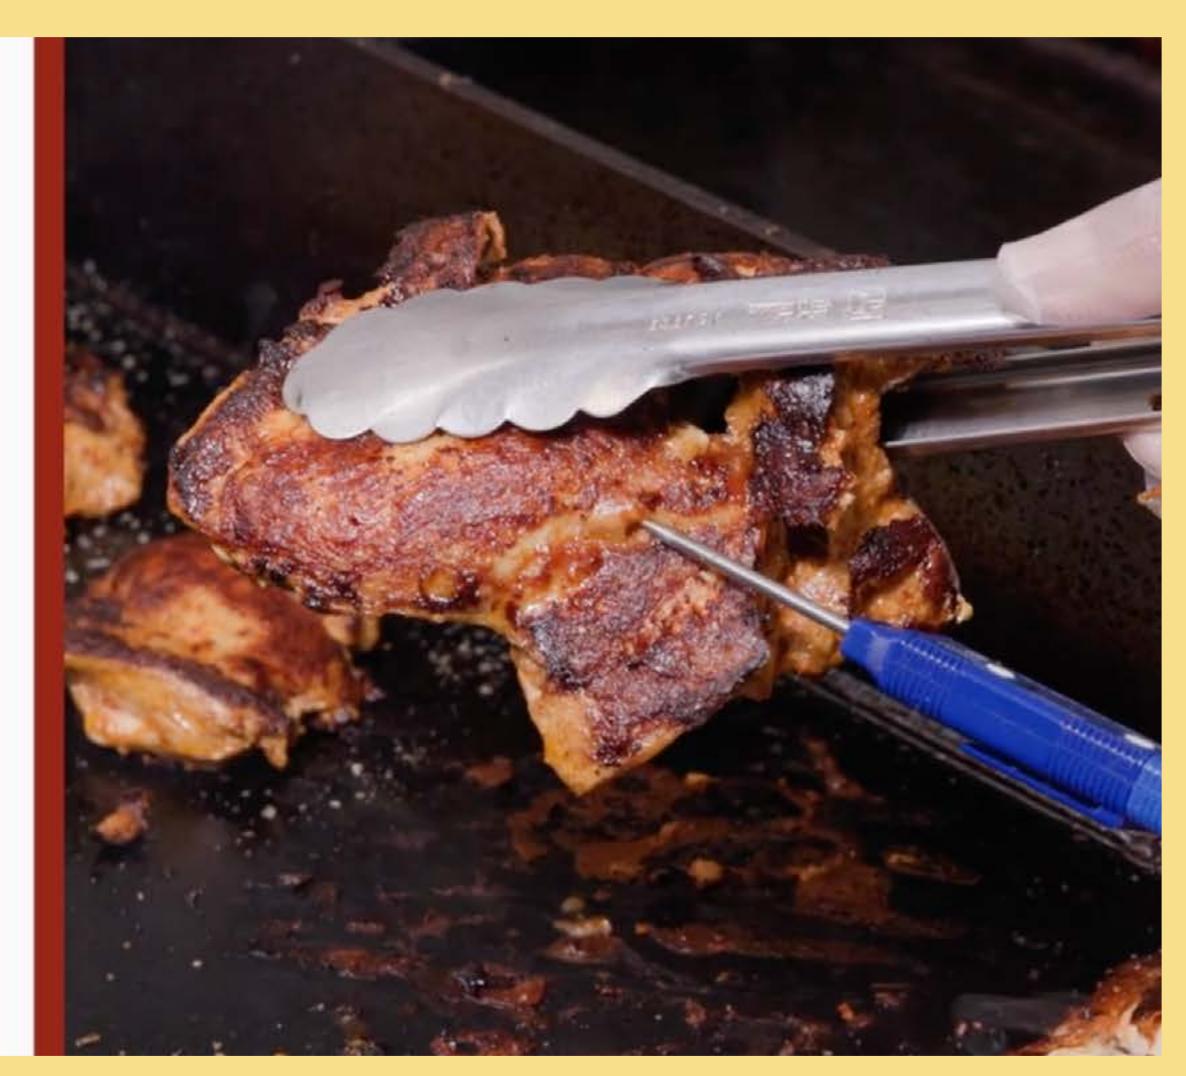

Immediately sprinkle chicken with a light, even layer of salt

Internal temp of chicken must be 165°F or above for 15 seconds

002.
RECIPE VIDEOS

**Details:** We create recipe videos that show the step by step process on how to execute the recipe card.