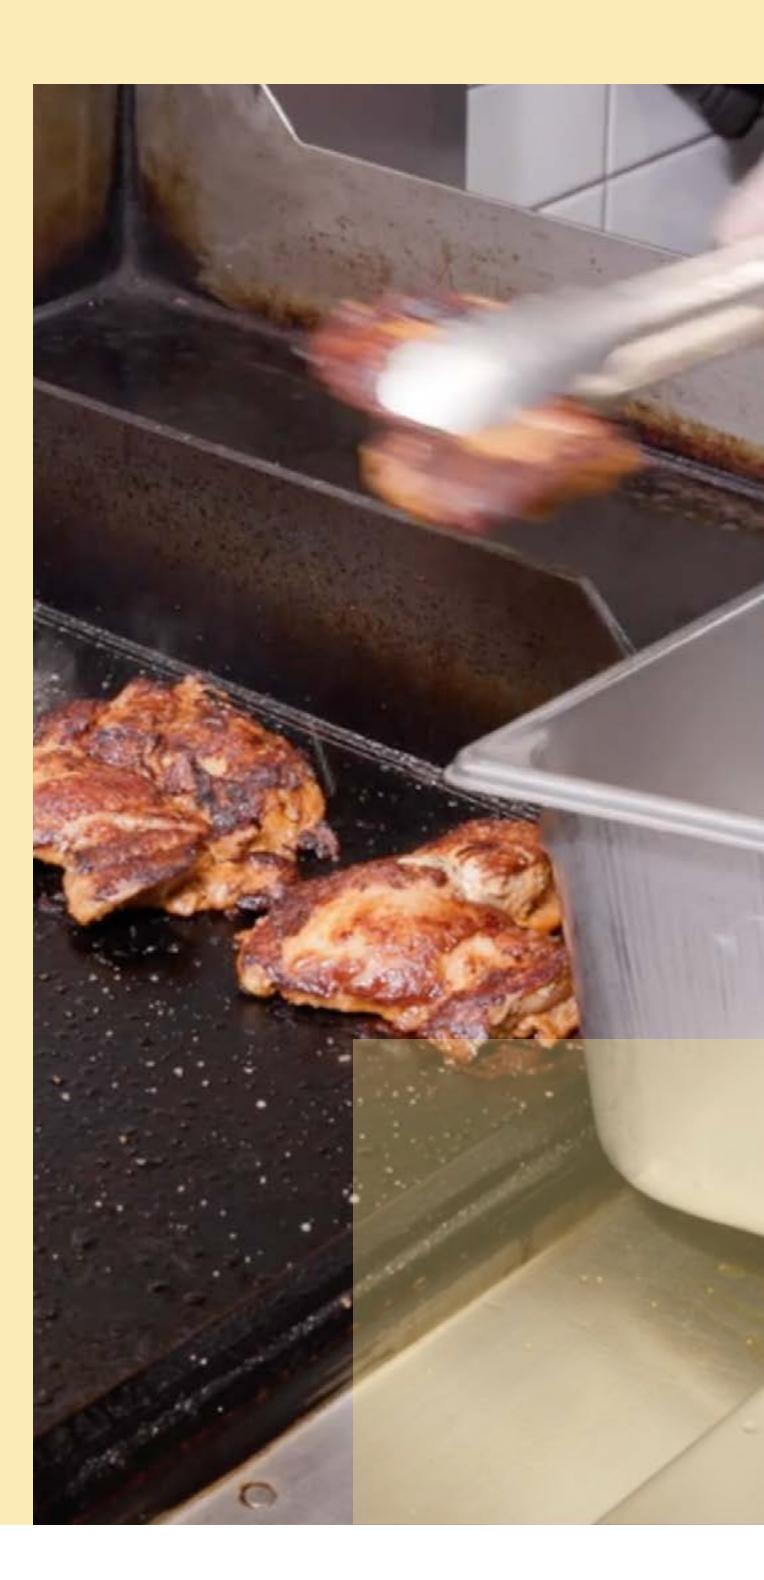

Immediately sprinkle chicken with a light, even layer of salt

Internal temp of chicken must be 165°F or above for 15 seconds

002.
RECIPE VIDEOS

**Details:** We create recipe videos that show the step by step process on how to execute the recipe card.