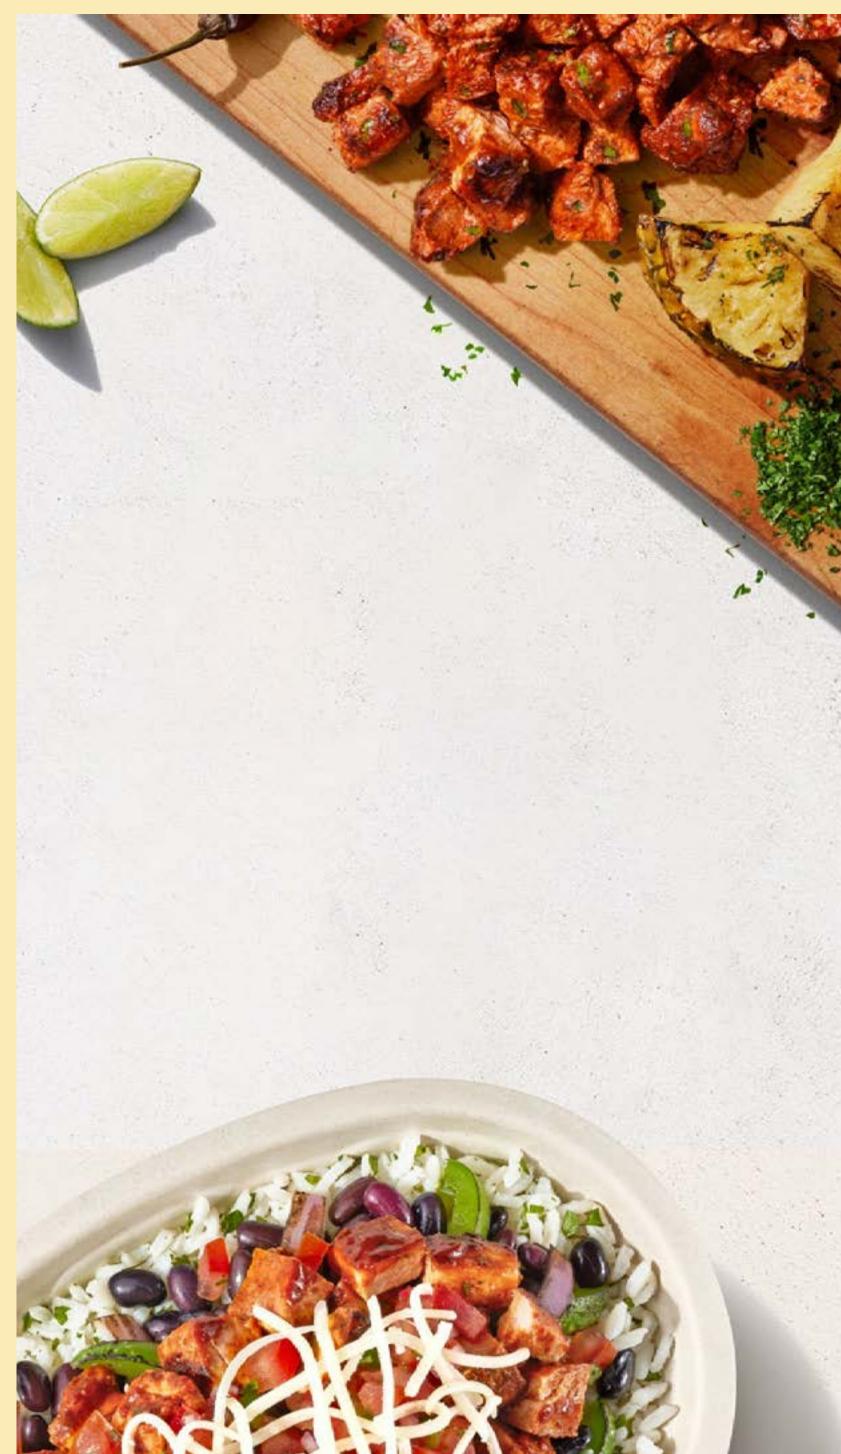

# Chicken Al Pastor

# Overview

Get excited because Chicken al Pastor is back! Though traditionally made using pork, our Chicken Al Pastor is adapted for our delicious Adobo Chicken and uses achiote, pineapple, and other herbs and spices used traditionally in Al Pastor. It's the perfect blend of flavor and heat to delight our guests with. Don't worry, this mouthwatering new chicken option won't be replacing your current chicken. It will be another awesome protein choice for our guests.