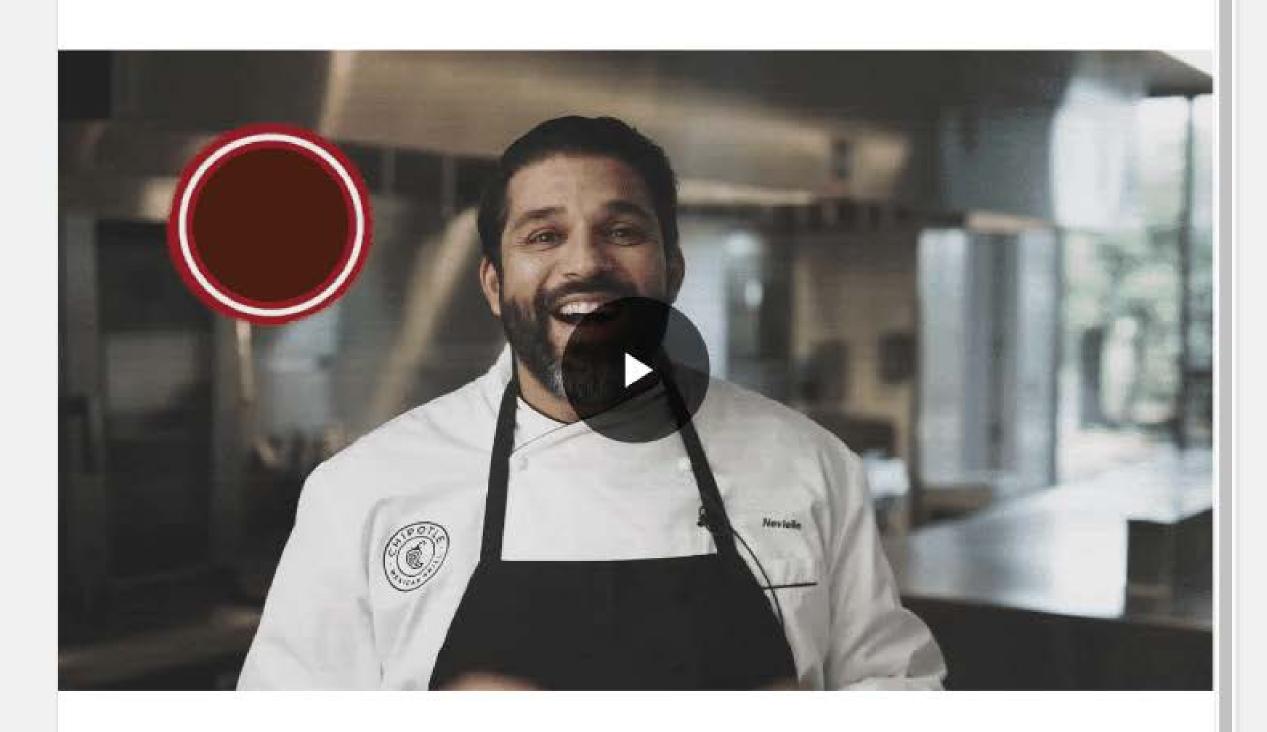

Immediately sprinkle chicken with a light, even layer of salt

Internal temp of chicken must be 165°F or above for 15 seconds

002.
RECIPE VIDEOS

**Details:** We create recipe videos that show the step by step process on how to execute the recipe card.

Material: Training video

# Chicken Al Pastor